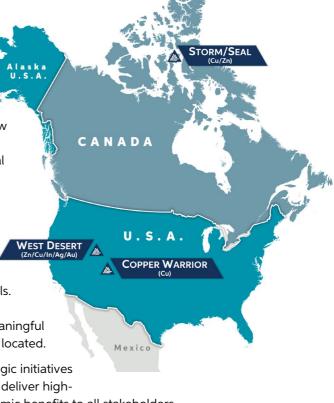

#### **ABOUT AMERICAN WEST METALS**

AMERICAN WEST METALS LIMITED (ASX: AW1) is a new Australian company focussed on growth through the discovery and development of major base metal mineral deposits in Tier 1 jurisdictions of North America. We are a progressive mining company focused on developing mines that have a low-footprint and support the global energy transformation.

Our portfolio of copper and zinc projects include significant existing resource inventories and high-grade mineralisation that can generate robust mining proposals. Core to our approach is our commitment to the ethical extraction and processing of minerals and making a meaningful contribution to the communities where our projects are located.

Led by a highly experienced leadership team, our strategic initiatives lay the foundation for a sustainable business which can deliver high-multiplier returns on shareholder investment and economic benefits to all stakeholders.